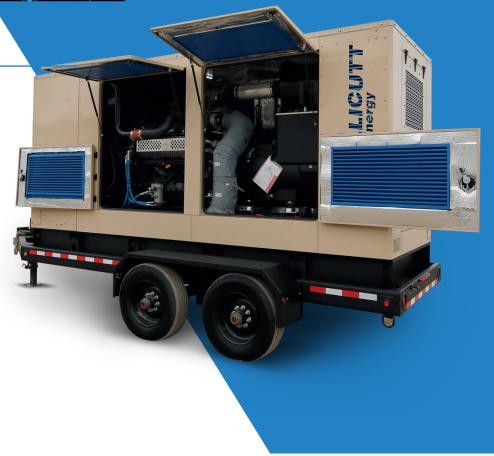

## **ENCLOSURE**

- Lockable level 1 enclosure for increased security
- Insulated exhaust tubing inside
- Sound attenuating insulation (75dBA rating at 7m)
- Venting for cooling and engine air consumption
- Rodent/bird guards
- ► Internal 24V lighting system
- ► Removable panels to assist with maintenance
- External emergency stop
- ► Rear DEF and fuel fill
- Customizable paint color and company logo air intake

# **GENERATOR DIMENSIONS**

► Width: 8' - 5.5"

Length: 26' - 6.5"

► Height: 9' - 10.5"

#### **GENERATOR WEIGHT**

23,000lbs or 10,454kg

#### **TRAILER**

- ► 620G (2350L) UN31 fuel tank
- ► 12k tandem spring axles
- ► ST235-75-R17.5 wheel assemblies
- Powder coated textured black
- ► 10k drop leg tongue jack
- ► LED lighting
- Removable fenders
- Adjustable 3" pintle eye
- NATM compliant