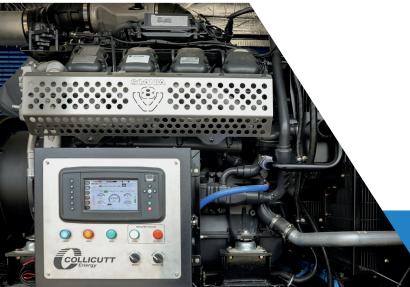

#### **ENGINE**

- Scania DC16-084A
- EPA certifiedTier 4f emissions level
- ▶ 450kW prime rating and 495kW standby rating
- ▶ 1800rpm engine speed
- Engine mounted radiator
- ▶ 120V engine coolant heater
- ► 50°C (122°F) cooling system design
- ► 24V control system
- ► Battery charger
- ► ECU override switch for running diagnostic software
- Group 31 batteries
- ▶ 120L (32G) DEF capacity
- Programmable shutdowns
- ► Lockable DEF & fuel fill location
- ▶ Oil level monitoring

### **ELECTRICAL**

- Single motorized main line 1600A main line circuit breaker
- ► Ability to parallel the generator with other units
- Ability to switch between 208V and 480V
- ▶ 400A camlocks for electrical interface
- Deep Sea 8910 controller

### **ALTERNATOR**

- Stamford HCI534D
- MX321 voltage regulator
- Capable of 480V @ 625A and 208V @ 1450A
- ► PMG excitation
- ▶ 60Hz
- Dual bearing