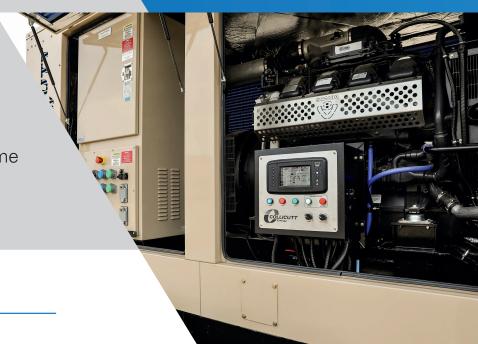

#### **ENGINE**

- Scania DC16-084A
- EPA certifiedTier 4f emissions level
- ▶ 450kW prime rating and 495kW standby rating
- ▶ 1800rpm engine speed
- Engine mounted radiator
- ▶ 120V engine coolant heater
- ► 50°C (122°F) cooling system design
- ► 24V control system
- ► Battery charger
- ► ECU override switch for running diagnostic software
- Group 31 batteries
- ▶ 120L (32G) DEF capacity
- Programmable shutdowns
- ► Lockable DEF & fuel fill location
- ▶ Oil level monitoring

### **ELECTRICAL**

- Single motorized main line 1600A main line circuit breaker
- ► Ability to parallel the generator with other units
- Ability to switch between 208V and 480V
- ▶ 400A camlocks for electrical interface
- Deep Sea 8910 controller

### **ALTERNATOR**

- Stamford HCI534D
- MX321 voltage regulator
- Capable of 480V @ 625A and 208V @ 1450A
- ► PMG excitation
- ▶ 60Hz
- Dual bearing