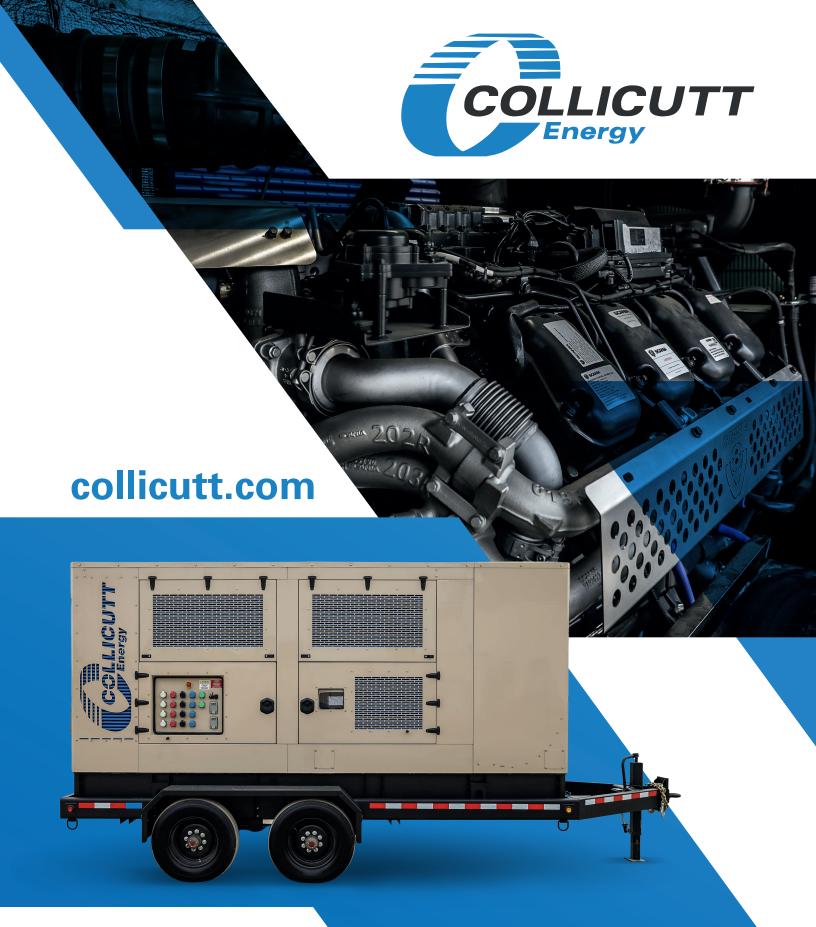

**MBL450D-4F** 

# COLLICUTT'S LATEST IN POWER GENERATION TECHNOLOGY

#### MAIN OVERVIEW

This specification outlines the Collicutt MBL450D-4F, trailer mounted, 450kW, Tier 4 Final, prime rated, diesel generator package.

#### **TRAILER**

- ► 620G (2350L) UN31 fuel tank
- ► 12k tandem spring axles
- ► ST235-75-R17.5 wheel assemblies
- Powder coated textured black
- ► 10k drop leg tongue jack
- ► LED lighting
- Removable fenders
- Adjustable 3" pintle eye
- NATM compliant